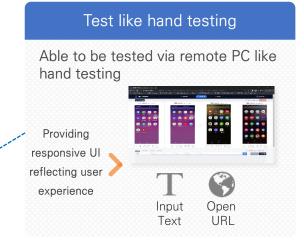

## Up-Tempo

- Offers remote test experience as if you're testing a device with your hands
- Installs applications under development/ test and controls smartphones through buttons
- Provides functionality for checking VOCs
  & defects such as screenshots and log
  extraction