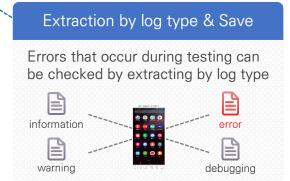

## Up-Tempo

- Offers remote test experience as if you're testing a device with your hands
- Installs applications under development/ test and controls smartphones through buttons
- Provides functionality for checking VOCs
  & defects such as screenshots and log
  extraction