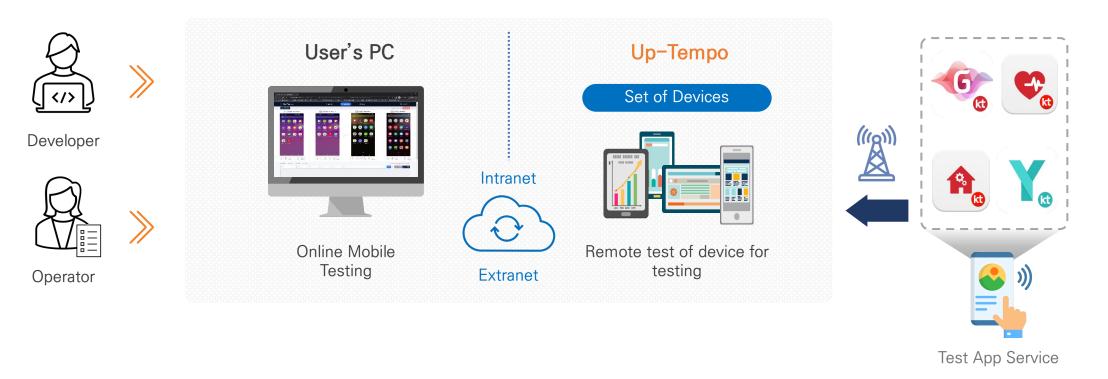

## Up-Tempo

Supports non-face-to-face testing, allowing users to perform tests and checks online as if they were using a real device.

- Supports for test environment by terminal type(device and OS)
  - : Android/iOS support using terminals managed by Service Verification Center(approximately 1,000 units)
- Provides non-face-to-face testing to users(e.g., business/development/development companies) via online access: <a href="https://up-tempo.ktds.com">https://up-tempo.ktds.com</a>

## Up-Tempo

- Offers remote test experience as if you're testing a device with your hands
- Installs applications under development/ test and controls smartphones through buttons
- Provides functionality for checking VOCs
  & defects such as screenshots and log
  extraction