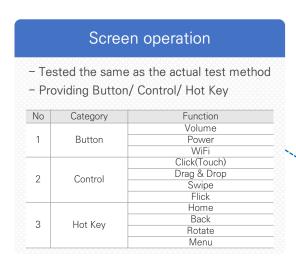

## Up-Tempo

- Offers remote test experience as if you're testing a device with your hands
- Installs applications under development/ test and controls smartphones through buttons
- Provides functionality for checking VOCs
  & defects such as screenshots and log
  extraction