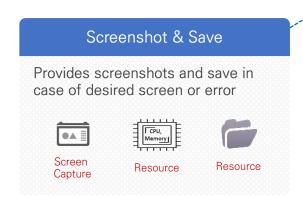

## Up-Tempo

- Offers remote test experience as if you're testing a device with your hands
- Installs applications under development/ test and controls smartphones through buttons
- Provides functionality for checking VOCs
  & defects such as screenshots and log
  extraction