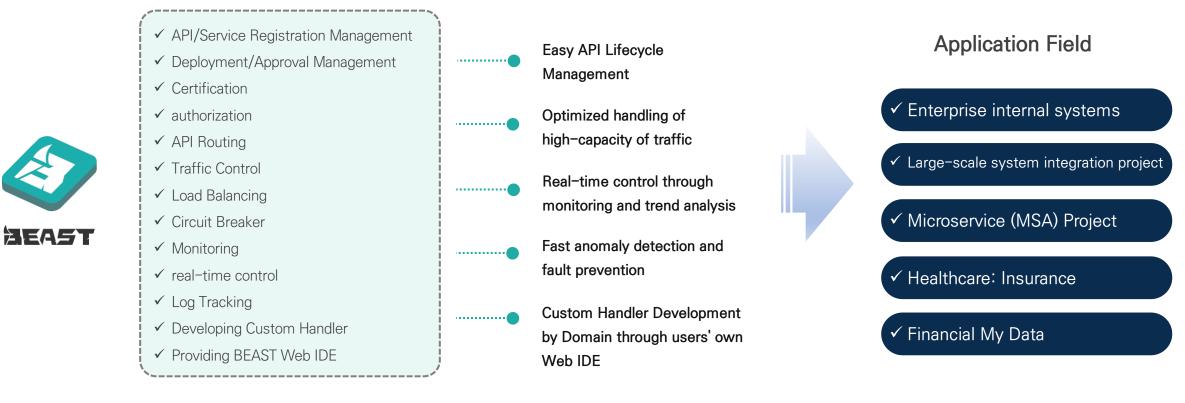

## BEAST

BEAST offers API Lifecycle management, API DevOps realization, integrated control/monitoring and easy custom handler UI at once.

2